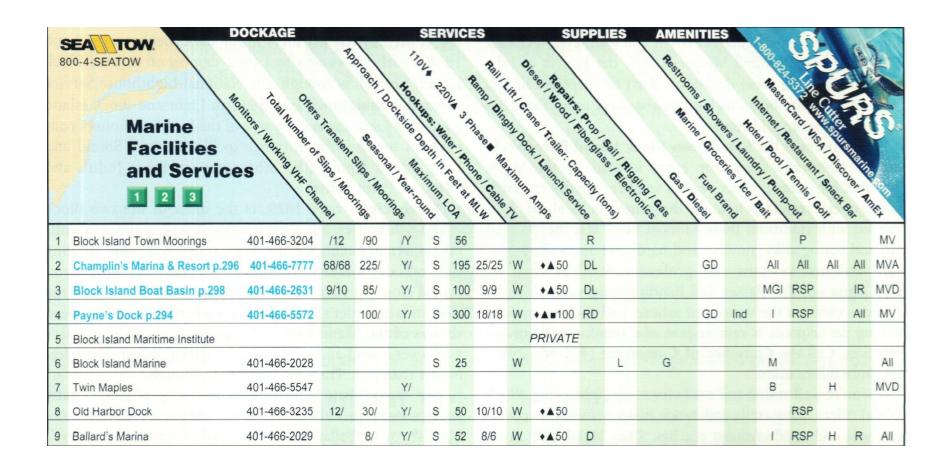

hings to Do





















# **Mystic Seaport**











## Mystic Feature Attractions

Visitor Guide http://www.mystic.org/

Mystic Aquarium http://www.mysticaquarium.org/

Mystic Seaport http://www.mysticseaport.org/

## **Anchorages:**

Ram Island

Mason Island

**Dodges Island** 

## **Shoreside & Emergency Services:**

Bus: SEAT 860-886-2631

Harbormaster: Paul C Watts 860-536-9344

Taxi: Yellow Cab 860-536-8888

Tow Services: Seatow & BoatUS



# Mystic River looking South



# The Railroad Swing Bridge



Hail "Mystic River Railroad Bridge" on VHF channel 13 or Signal your approach with one prolonged and one short blast of your horn

# **Block Island**



# **Block Island Siteseeing**













## **Block Island Chart**



19

## **Block Island Facilities and Services**





# Great Salt Pond & Old Harbor





## **Block Island**

- Anchorage, Docks and Moorings are available
- The town rental moorings are light green colored center pipe mooring buoys with black numbers. Orange moorings are for vessels over 50' in length and cannot be used without permission from the Harbormaster.
- Harbor Master: (401) 466-3204 or Marine Ch 12 & 16
- Block Island Boat Basin (401) 466-2631 ~ Marine Channel 9
- Payne's Dock and Marina (401) 466-5572
- Champlain's Resort and Marina (401) 466-7777 ~ (800) 762-4541 Marine Channel 68
- Launch service Old Port Launch Channel 68
- Fee pumpout call Marine Ch 73.

# Things to do on Block Island

- Miles of beautiful beaches
- Biking, kayaking, nature tours and numerous restaurants and shops.
- Just plain old relaxing
- http://www.b