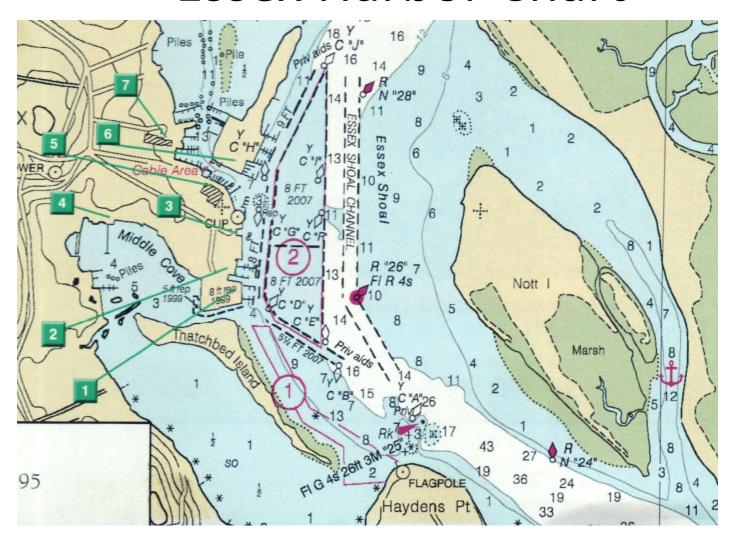

#### Essex:

7/14, 7/15, 7/16 (? maybe go to Hamburg Cove to moor.).

Brewer's Essex Island Marina – dockmaster 860-767-2483. (\$4/ft/night; \$.50/ft discount if 10 boats reserve.)

Also at Essex:

Brewer's Dauntless Marina has slips & moorings (\$50/night- mooring) 860-767-8267

Essex Boat Works has moorings 860-767-8276

Essex Corinthian YC- 860-767-3239 (Private w/ reciprocal privileges.)

Mystic: 7/18, 7/19, 7/20

Seaport Marine- 860-536-9651. \$3/ft 1st night; \$2.75 thereafter.