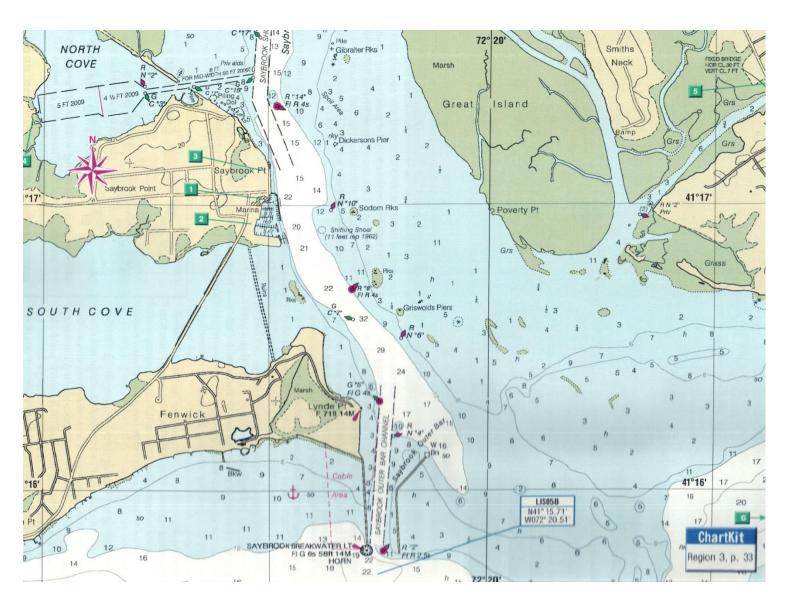

#### Essex:

7/14, 7/15, 7/16 (? maybe go to Hamburg Cove to moor.).

Brewer's Essex Island Marina – dockmaster 860-767-2483. (\$4/ft/night; \$.50/ft discount if 10 boats reserve.)

Also at Essex:

Brewer's Dauntless Marina has slips & moorings (\$50/night- mooring) 860-767-8267

Essex Boat Works has moorings 860-767-8276

Essex Corinthian YC- 860-767-3239 (Private w/ reciprocal privileges.)

Mystic: 7/18, 7/19, 7/20

Seaport Marine- 860-536-9651. \$3/ft 1st night; \$2.75 thereafter.