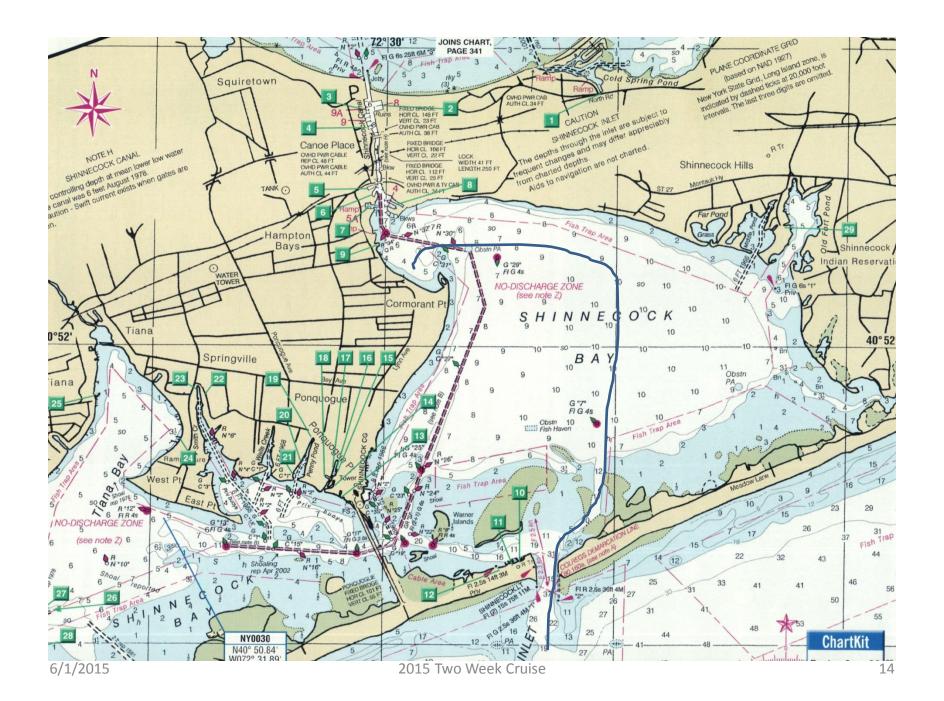

#### Shinnecock - Cormorant Point

- The club preferred anchoring is at Cormorant Point
- Oakland's Restaurant & Marine (631) 728 6900
  - Fuel, Water & Ice
- Jackson's Marina full service (631) 728-4220
- About a mile walk to the town Hampton Bays