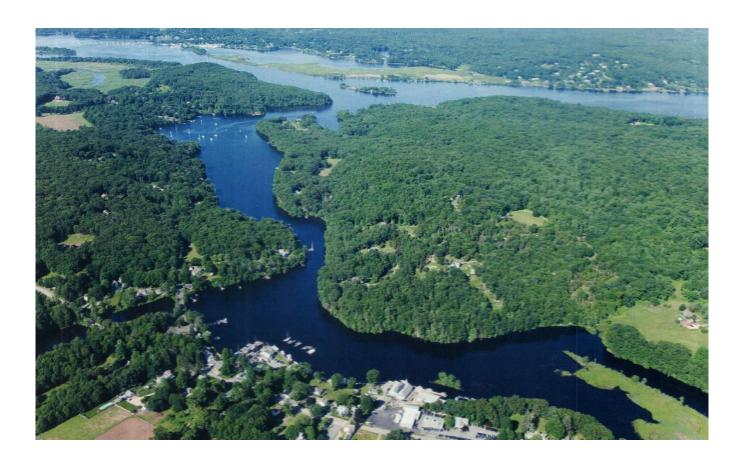

#### Ports of call

- Shinnecock Cormorant Point
- Montauk
   – Lake Montauk
- Mystic
- Essex
- Hamburg Cove
- Block Island
- Shinnecock Cormorant Point

#### **Tides & Currents**

- Saturday July 11<sup>th</sup>
  - Fire Island Inlet 6:33 Slack before EBB Depart 6:00
  - Shinnecock Inlet 13:00 slack before flood Arrive 14:00
- Sunday July 12<sup>th</sup>
  - Shinnecock Inlet 6:41 Slack before ebb Depart 6:00
  - Montauk Point Round point @12:00 (2.2 knots current South)
- Tuesday July 14<sup>th</sup>
  - Montauk Harbor Depart 7:00 (24 Nm with 2.0 knot current to the NW)
  - Saybrook BW ETA 11:00 (Ebb Starts @ 10:30 to South)
  - Essex ETA 14:00 (9 nm against a 1.0 current to the South)
- Saturday July 18<sup>th</sup>
  - Hamburg-Depart 10:00 (South 9 Nm against a 1.0 knot current)
  - Saybrook BW ETA 12:30 (Ebb Starts @ 13:40 to the East)
  - Mystic ETA 16:30 (24 nm flowing with the 1-2 Knot current to the East)