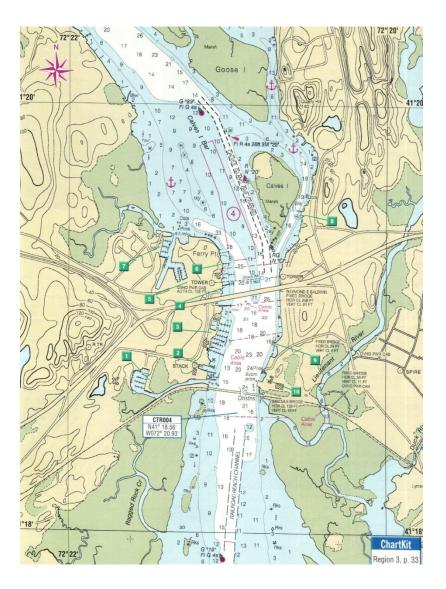

Essex Boat Works has moorings 860-767-8276

Essex Corinthian YC- 860-767-3239 (Private w/ reciprocal privileges.)

Mystic: 7/18, 7/19, 7/20

Seaport Marine- 860-536-9651. \$3/ft 1st night; \$2.75 thereafter.

Also at Mystic:

Brewer Yacht Yard at Mystic- 860-536-2293 \$3/ft/night \*\* Brewer offers a 25% discount, once you've stayed at one of their marinas.

Mystic Seaport Museum Docks- 860-572-5391.