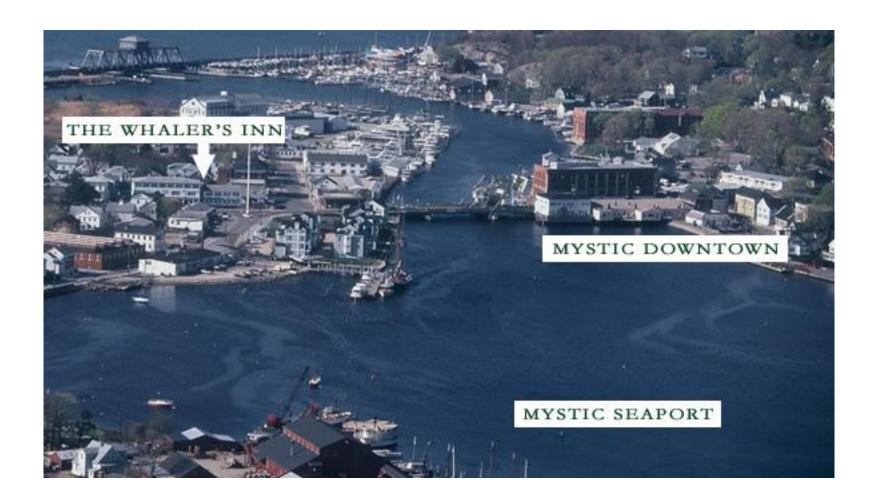

Also at Mystic:

Brewer Yacht Yard at Mystic- 860-536-2293 \$3/ft/night \*\* Brewer offers a 25% discount, once you've stayed at one of their marinas.

Mystic Seaport Museum Docks- 860-572-5391.