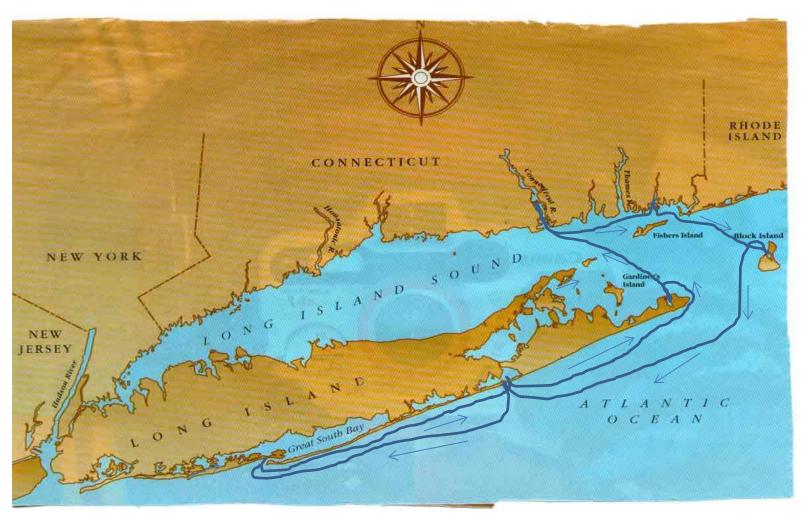

#### Ports of call

- Shinnecock Cormorant Point
- Montauk
   – Lake Montauk
- Mystic
- Essex
- Hamburg Cove
- Block Island
- Shinnecock Cormorant Point

#### Route

# Dates, Destinations and Distances

| • | Saturday  | July 11 <sup>th</sup> | FI Inlet to Shinnecock     | 46 Nm |
|---|-----------|-----------------------|----------------------------|-------|
| • | Sunday    | July 12 <sup>th</sup> | Shinnecock to Lake Montauk | 46 Nm |
| • | Monday    | July 13 <sup>th</sup> | Lake Montauk               |       |
| • | Tuesday   | July 14 <sup>th</sup> | Lake Montauk to Essex      | 32 Nm |
| • | Wednesday | July 15 <sup>th</sup> | Essex                      |       |
| • | Thursday  | July 16 <sup>th</sup> | Essex                      |       |
| • | Friday    | July 17th             | Hamburg Cove               | 2 Nm  |
| • | Saturday  | July 18 <sup>th</sup> | Hamburg to Mystic          | 30 Nm |
| • | Sunday    | July 19 <sup>th</sup> | Mystic                     |       |
| • | Monday    | July 20th             | Mystic                     |       |
| • | Tuesday   | July 21 <sup>th</sup> | Mystic to Block Island     | 28 Nm |
| • | Wednesday | July 22 <sup>th</sup> | Block Island               |       |
| • | Thursday  | July 23 <sup>th</sup> | Block Island               |       |
| • | Friday    | July 24 <sup>th</sup> | Block Island to Shinnecock | 53 Nm |
| • | Saturday  | July 25 <sup>th</sup> | Shinnecock to FI Inlet     | 46 Nm |