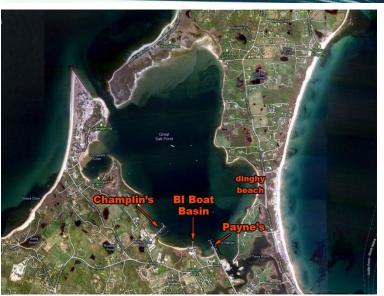

*Mystic Seaport**











## Mystic Feature Attractions

Visitor Guide http://www.mystic.org/

Mystic Aquarium http://www.mysticaquarium.org/

Mystic Seaport http://www.mysticseaport.org/

## **Anchorages:**

Ram Island

Mason Island

**Dodges Island** 

## **Shoreside & Emergency Services:**

Bus: SEAT 860-886-2631

Harbormaster: Paul C Watts 860-536-9344

Taxi: Yellow Cab 860-536-8888

Tow Services: Seatow & BoatUS



# Mystic River looking South



# The Railroad Swing Bridge



Hail "Mystic River Railroad Bridge" on VHF channel 13 or Signal your approach with one prolonged and one short blast of your horn

# **Block Island**



# **Block Island Siteseeing**













## **Block Island Chart**



19

## **Block Island Facilities and Services**





# Great Salt Pond & Old Harbor





## **Block Island**

- Anchorage, Docks and Moorings are available
- The town rental moorings are light green colored center pipe mooring buoys with black numbers. Orange moorings are for vessels over 50' in length and cannot be used without permission from the Harbormaster.
- Harbor Master: (401) 466-3204 or Marine Ch 12 & 16
- Block Island Boat Basin (401) 466-2631 ~ Marine Channel 9
- Payne's Dock and Marina (401) 466-5572
- Champlain's Resort and Marina (401) 466-7777 ~ (800) 762-4541 Marine Channel 68
- Launch service Old Port Launch Channel 68
- Fee pumpout call Marine Ch 73.

# Things to do on Block Island

- Miles of beautiful beaches
- Biking, kayaking, nature tours and numerous restaurants and shops.
- Just plain old relaxing
- http://www.blockislandchamber.com/
- http://wiki