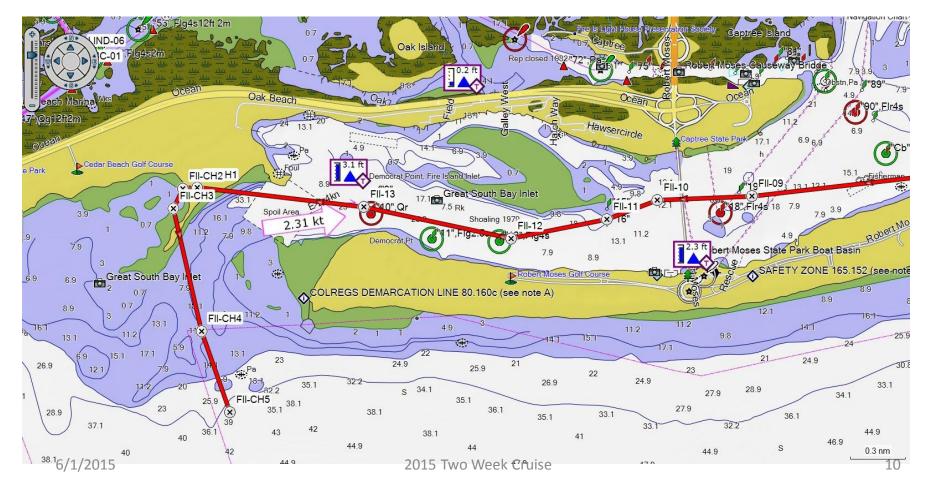

#### Fire Island Inlet

- Friday: Anchoring overnight at the Sore Thumb or
- Robert Moses Boat Basin Call 516 669 0449 for information \$50/night

#### Depart FI inlet at 6:00 AM