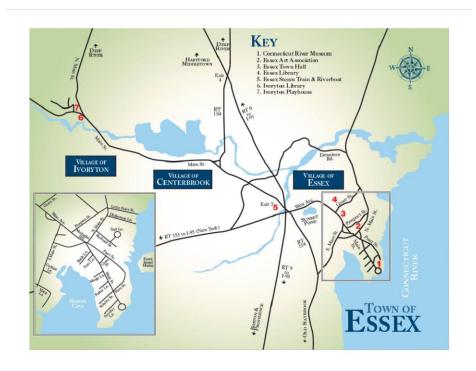

#### Essex:

7/14, 7/15, 7/16 (? maybe go to Hamburg Cove to moor.).

Brewer's Essex Island Marina – dockmaster 860-767-2483. (\$4/ft/night; \$.50/ft discount if 10 boats reserve.)

Also at Essex:

Brewer's Dauntless Marina has slips & moorings (\$50/night- mooring) 860-767-8267

Essex Boat Works has moorings 860-767-8276

Essex Corinthian YC- 860-767-3239 (Private w/ reciprocal privileges.)

Mystic: 7/18, 7/19, 7/20

Seaport Marine- 860-536-9651. \$3/ft 1st night; \$2.75 thereafter.