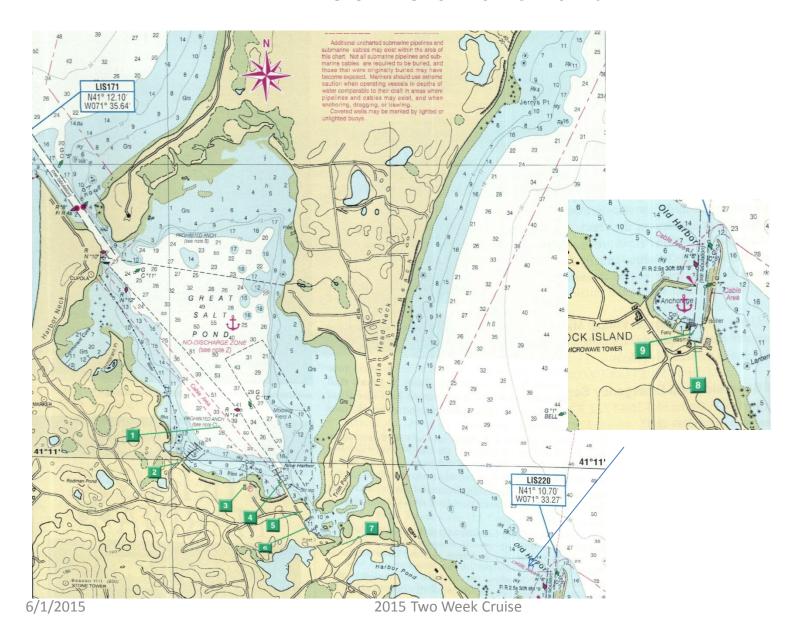

# **Current Diagrams**

Eldridge pg 93

#### **Tides & Currents**

- Saturday July 11<sup>th</sup>
  - Fire Island Inlet 6:33 Slack before EBB Depart 6:00
  - Shinnecock Inlet 13:00 slack before flood Arrive 14:00
- Sunday July 12<sup>th</sup>
  - Shinnecock Inlet 6:41 Slack before ebb Depart 6:00
  - Montauk Point Round point @12:00 (2.2 knots current South)
- Tuesday July 14<sup>th</sup>
  - Montauk Harbor Depart 7:00 (24 Nm with 2.0 knot current to the NW)
  - Saybrook BW ETA 11:00 (Ebb Starts @ 10:30 to South)
  - Essex ETA 14:00 (9 nm against a 1.0 current to the South)
- Saturday July 18<sup>th</sup>
  - Hamburg-Depart 10:00 (South 9 Nm against a 1.0 knot current)
  - Saybrook BW ETA 12:30 (Ebb Starts @ 13:40 to the East)
  - Mystic ETA 16:30 (24 nm flowing with the 1-2 Knot current to the East)

#### **Tides & Currents**

- Wednesday July 21<sup>th</sup>
  - Mystic to Block Island Depart 6:00 and ride EBB currents East for 3 hours
  - Block Island ETA 12:00
- Friday July 24<sup>th</sup>
  - Block Island to Shinnecock- Depart 6:00 and ride EBB currents South
  - Shinnecock ETA 14:00
- Saturday July 25<sup>th</sup>
  - Shinnecock Depart 6:00 1 hr after Ebb Starts following a 2.3 Knots South current, and expect rough water outside breakwater until clear of inlet. Then current on nose going west until noon.
  - Fire Island Inlet ETA 15:00 3 hrs after Flood Starts 2.4 Knot current flowing in.