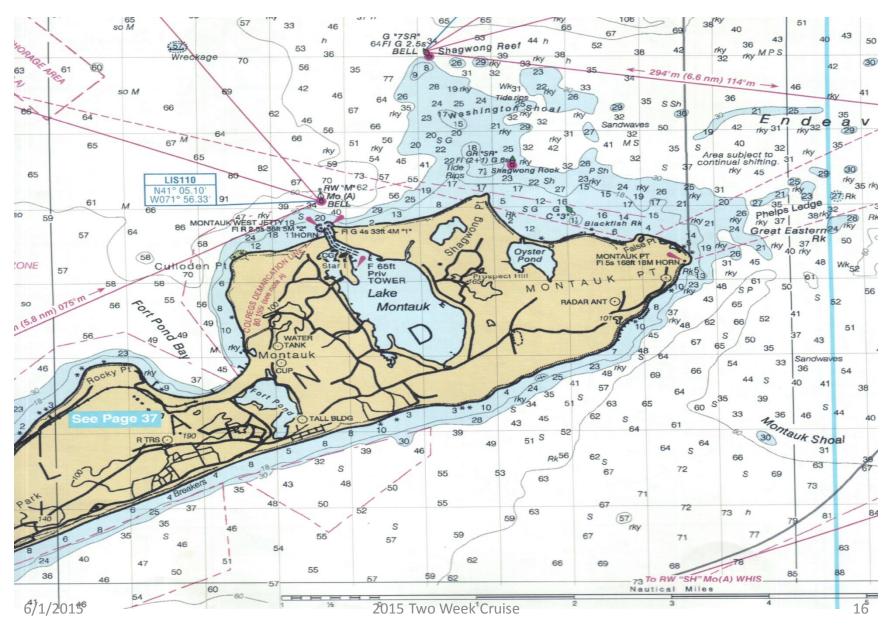

#### **Tides & Currents**

- Saturday July 11<sup>th</sup>
  - Fire Island Inlet 6:33 Slack before EBB Depart 6:00
  - Shinnecock Inlet 13:00 slack before flood Arrive 14:00
- Sunday July 12<sup>th</sup>
  - Shinnecock Inlet 6:41 Slack before ebb Depart 6:00
  - Montauk Point Round point @12:00 (2.2 knots current South)
- Tuesday July 14<sup>th</sup>
  - Montauk Harbor Depart 7:00 (24 Nm with 2.0 knot current to the NW)
  - Saybrook BW ETA 11:00 (Ebb Starts @ 10:30 to South)
  - Essex ETA 14:00 (9 nm against a 1.0 current to the South)
- Saturday July 18<sup>th</sup>
  - Hamburg-Depart 10:00 (South 9 Nm against a 1.0 knot current)
  - Saybrook BW ETA 12:30 (Ebb Starts @ 13:40 to the East)
  - Mystic ETA 16:30 (24 nm flowing with the 1-2 Knot current to the East)

#### **Tides & Currents**

- Wednesday July 21<sup>th</sup>
  - Mystic to Block Island Depart 6:00 and ride EBB currents East for 3 hours
  - Block Island ETA 12:00
- Friday July 24<sup>th</sup>
  - Block Island to Shinnecock- Depart 6:00 and ride EBB currents South
  - Shinnecock ETA 14:00
- Saturday July 25<sup>th</sup>
  - Shinnecock Depart 6:00 1 hr after Ebb Starts following a 2.3 Knots South current, and expect rough water outside breakwater until clear of inlet. Then current on nose going west until noon.
  - Fire Island Inlet ETA 15:00 3 hrs after Flood Starts 2.4 Knot current flowing in.