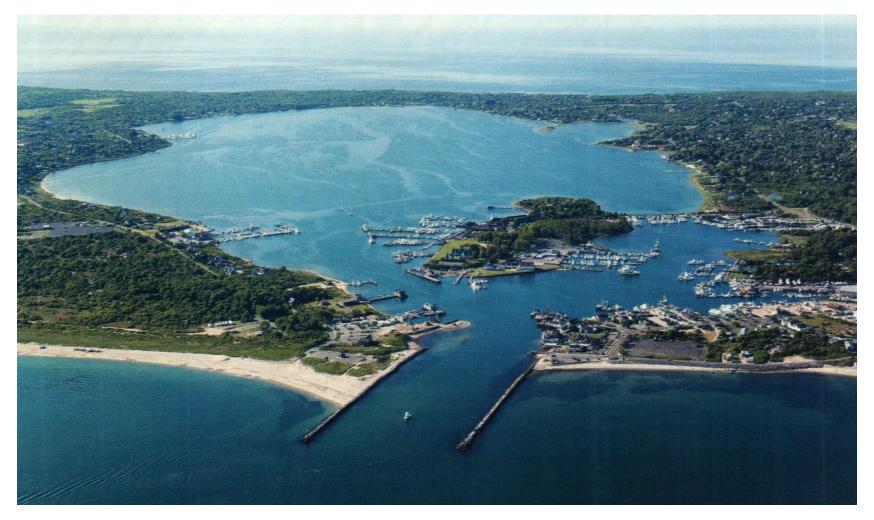

#### **Tides & Currents**

- Saturday July 11<sup>th</sup>
  - Fire Island Inlet 6:33 Slack before EBB Depart 6:00
  - Shinnecock Inlet 13:00 slack before flood Arrive 14:00
- Sunday July 12<sup>th</sup>
  - Shinnecock Inlet 6:41 Slack before ebb Depart 6:00
  - Montauk Point Round point @12:00 (2.2 knots current South)
- Tuesday July 14<sup>th</sup>
  - Montauk Harbor Depart 7:00 (24 Nm with 2.0 knot current to the NW)
  - Saybrook BW ETA 11:00 (Ebb Starts @ 10:30 to South)
  - Essex ETA 14:00 (9 nm against a 1.0 current to the South)
- Saturday July 18<sup>th</sup>
  - Hamburg-Depart 10:00 (South 9 Nm against a 1.0 knot current)
  - Saybrook BW ETA 12:30 (Ebb Starts @ 13:40 to the East)
  - Mystic ETA 16:30 (24 nm flowing with the 1-2 Knot current to the East)

#### **Tides & Currents**

- Wednesday July 21<sup>th</sup>
  - Mystic to Block Island Depart 6:00 and ride EBB currents East for 3 hours
  - Block Island ETA 12:00
- Friday July 24<sup>th</sup>
  - Block Island to Shinnecock- Depart 6:00 and ride EBB currents South
  - Shinnecock ETA 14:00
- Saturday July 25<sup>th</sup>
  - Shinnecock Depart 6:00 1 hr after Ebb Starts following a 2.3 Knots South current, and expect rough water outside breakwater until clear of inlet. Then current on nose going west until noon.
  - Fire Island Inlet ETA 15:00 3 hrs after Flood Starts 2.4 Knot current flowing in.