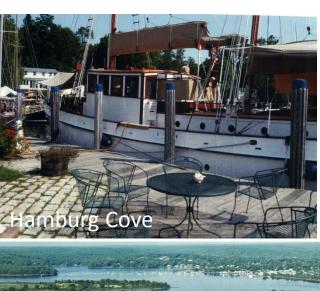

#### Ports of call

- Shinnecock Cormorant Point
- Montauk
   – Lake Montauk
- Mystic
- Essex
- Hamburg Cove
- Block Island
- Shinnecock Cormorant Point

# Dates, Destinations and Distances

| • | Saturday  | July 11 <sup>th</sup> | FI Inlet to Shinnecock     | 46 Nm |
|---|-----------|-----------------------|----------------------------|-------|
| • | Sunday    | July 12 <sup>th</sup> | Shinnecock to Lake Montauk | 46 Nm |
| • | Monday    | July 13 <sup>th</sup> | Lake Montauk               |       |
| • | Tuesday   | July 14 <sup>th</sup> | Lake Montauk to Essex      | 32 Nm |
| • | Wednesday | July 15 <sup>th</sup> | Essex                      |       |
| • | Thursday  | July 16 <sup>th</sup> | Essex                      |       |
| • | Friday    | July 17th             | Hamburg Cove               | 2 Nm  |
| • | Saturday  | July 18 <sup>th</sup> | Hamburg to Mystic          | 30 Nm |
| • | Sunday    | July 19 <sup>th</sup> | Mystic                     |       |
| • | Monday    | July 20th             | Mystic                     |       |
| • | Tuesday   | July 21 <sup>th</sup> | Mystic to Block Island     | 28 Nm |
| • | Wednesday | July 22 <sup>th</sup> | Block Island               |       |
| • | Thursday  | July 23 <sup>th</sup> | Block Island               |       |
| • | Friday    | July 24 <sup>th</sup> | Block Island to Shinnecock | 53 Nm |
| • | Saturday  | July 25 <sup>th</sup> | Shinnecock to FI Inlet     | 46 Nm |

#### **Tides & Currents**

- Saturday July 11<sup>th</sup>
  - Fire Island Inlet 6:33 Slack before EBB Depart 6:00
  - Shinnecock Inlet 13:00 slack before flood Arrive 14:00
- Sunday July 12<sup>th</sup>
  - Shinnecock Inlet 6:41 Slack before ebb Depart 6:00
  - Montauk Point Round point @12:00 (2.2 knots current South)
- Tuesday July 14<sup>th</sup>
  - Montauk Harbor Depart 7:00 (24 Nm with 2.0 knot current to the NW)
  - Saybrook BW ETA 11:00 (Ebb Starts @ 10:30 to South)
  - Essex ETA 14:00 (9 nm against a 1.0 current to the South)
- Saturday July 18<sup>th</sup>
  - Hamburg-Depart 10:00 (South 9 Nm against a 1.0 knot current)
  - Saybrook BW ETA 12:30 (Ebb Starts @ 13:40 to the East)
  - Mystic ETA 16:30 (24 nm flowing with the 1-2 Knot current to the East)