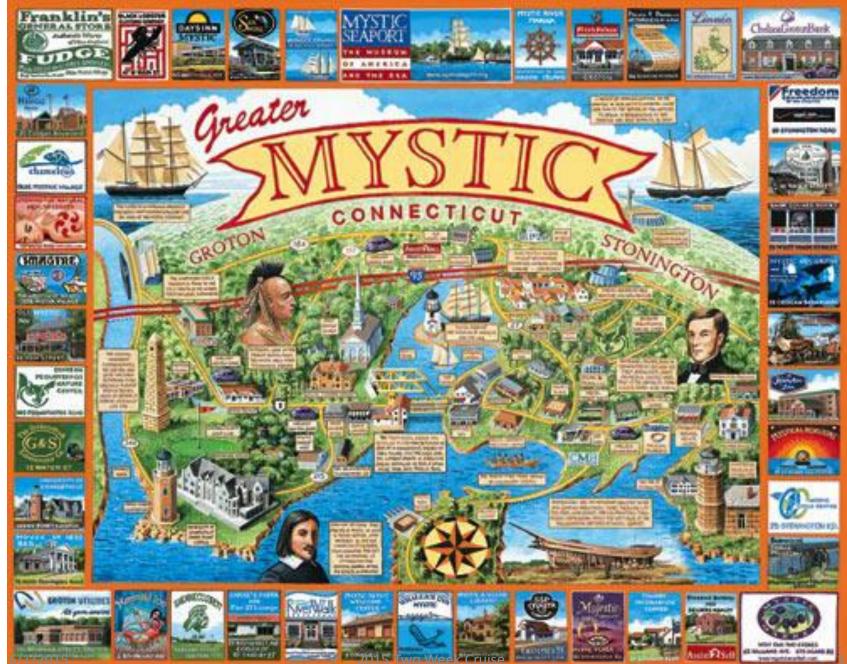

#### Ports of call

- Shinnecock Cormorant Point
- Montauk
   – Lake Montauk
- Mystic
- Essex
- Hamburg Cove
- Block Island
- Shinnecock Cormorant Point

#### Route