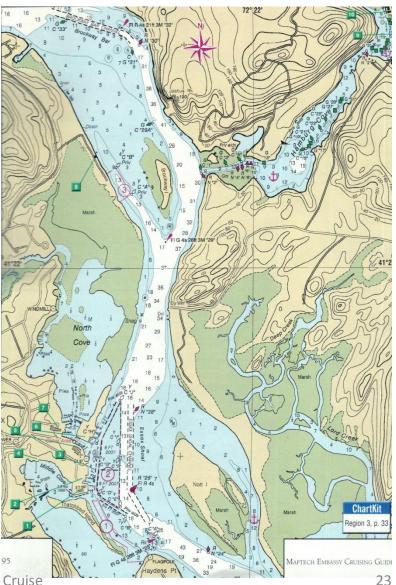

#### Essex:

7/14, 7/15, 7/16 (? maybe go to Hamburg Cove to moor.).

Brewer's Essex Island Marina – dockmaster 860-767-2483. (\$4/ft/night; \$.50/ft discount if 10 boats reserve.)

Also at Essex:

Brewer's Dauntless Marina has slips & moorings (\$50/night- mooring) 860-767-8267

Essex Boat Works has moorings 860-767-8276

Essex Corinthian YC- 860-767-3239 (Private w/ reciprocal privileges.)

Mystic: 7/18, 7/19, 7/20

Seaport Marine- 860-536-9651. \$3/ft 1st night; \$2.75 thereafter.