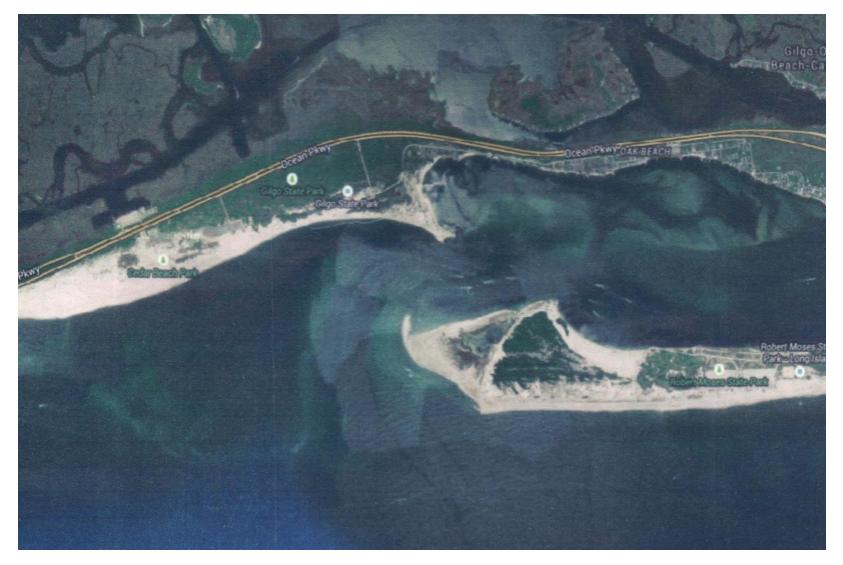

nd Marina – dockmaster 860-767-2483. (\$4/ft/night; \$.50/ft discount if 10 boats reserve.)

Also at Essex:

Brewer's Dauntless Marina has slips & moorings (\$50/night- mooring) 860-767-8267

Essex Boat Works has moorings 860-767-8276

Essex Corinthian YC- 860-767-3239 (Private w/ reciprocal privileges.)

Mystic: 7/18, 7/19, 7/20

Seaport Marine- 860-536-9651. \$3/ft 1st night; \$2.75 thereafter.

Also at Mystic:

Brewer Yacht Yard at Mystic- 860-536-2293 \$3/ft/night \*\* Brewer offers a 25% discount, once you've stayed at one of their marinas.

Mystic Seaport Museum Docks- 860-572-5391.

#### Fire Island Inlet

- Friday: Anchoring overnight at the Sore Thumb or
- Robert Moses Boat Basin Call 516 669 0449 for information \$50/night

#### Depart FI inlet at 6:00 AM



# Inlet Aerial View



#### Shinnecock - Cormorant Point

- The club preferred anchoring is at Cormorant Point
- Oakland's Restaurant & Marine (631) 728 6900
  - Fuel, Water & Ice
- Jackson's Marina full service (631) 728-4220
- About a mile walk to the town Hampton Bays



22. Looking west over Shinnecock Inlet, Long Island. See page 39. © Maptech/James T. Abts.



|    |                                            | OCKAGE                |                    |           |                  | SEF  | RVIC  | ES      |       | S