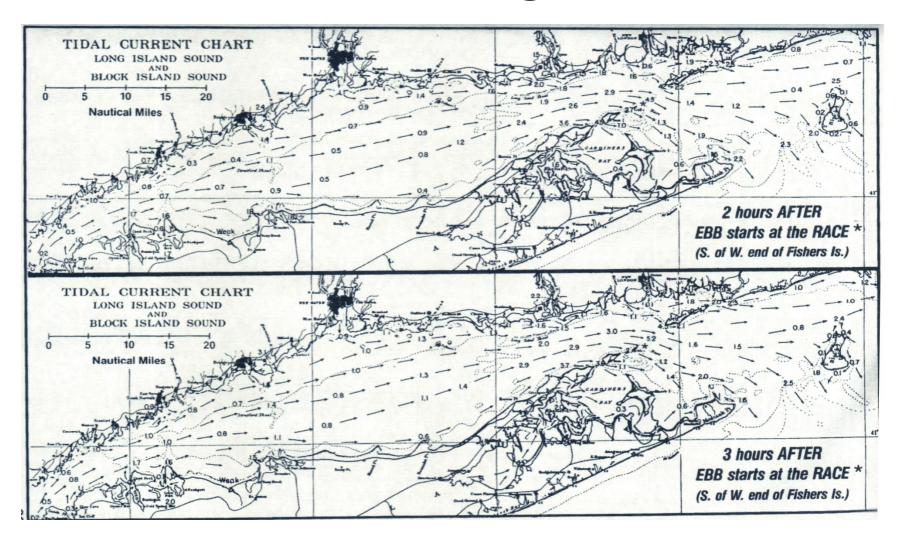

# **Current Diagrams**

Eldridge pg 93

#### **Tides & Currents**

- Saturday July 11<sup>th</sup>
  - Fire Island Inlet 6:33 Slack before EBB Depart 6:00
  - Shinnecock Inlet 13:00 slack before flood Arrive 14:00
- Sunday July 12<sup>th</sup>
  - Shinnecock Inlet 6:41 Slack before ebb Depart 6:00
  - Montauk Point Round point @12:00 (2.2 knots current South)
- Tuesday July 14<sup>th</sup>
  - Montauk Harbor Depart 7:00 (24 Nm with 2.0 knot current to the NW)
  - Saybrook BW ETA 11:00 (Ebb Starts @ 10:30 to South)
  - Essex ETA 14:00 (9 nm against a 1.0 current to the South)
- Saturday July 18<sup>th</sup>
  - Hamburg-Depart 10:00 (South 9 Nm against a 1.0 knot current)
  - Saybrook BW ETA 12:30 (Ebb Starts @ 13:40 to the East)
  - Mystic ETA 16:30 (24 nm flowing with the 1-2 Knot current to the East)

#### **Tides & Currents**

- Wednesday July 21<sup>th</sup>
  - Mystic to Block Island Depart 6:00 and ride EBB currents East for 3 hours
  - Block Island ETA 12:00
- Friday July 24<sup>th</sup>
  - Block Island to Shinnecock- Depart 6:00 and ride EBB currents South
  - Shinnecock ETA 14:00
- Saturday July 25<sup>th</sup>
  - Shinnecock Depart 6:00 1 hr after Ebb Starts following a 2.3 Knots South current, and expect rough water outside breakwater until clear of inlet. Then current on nose going west until noon.
  - Fire Island Inlet ETA 15:00 3 hrs after Flood Starts 2.4 Knot current flowing in.